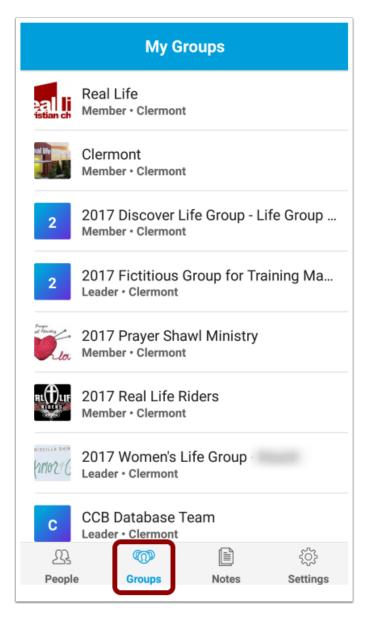

With the LEAD App, all your life groups will get listed.

Note: If the LEAD App does not open to your groups, click on **Groups** at the bottom of the screen.

Note: Whereas the previous Small Group Leader app only listed the life groups in which you were a leader (main or assistant), the LEAD app lists all the groups which you are a part of.

### 3. Groups Functionality

You can do the following within the Groups tab of the LEAD App if you are part of the leadership for that group:

- Attendance: take attendance or edit a previously entered attendance \*\*
- · Messages: send a new group message (email) to all group participants
- Members: add group members, view/update contact info
- Send Group Text: send a text to everyone in your group \*\*
- · Needs: add a group need
- · Special Days: see birthdays and anniversaries for the members of your group