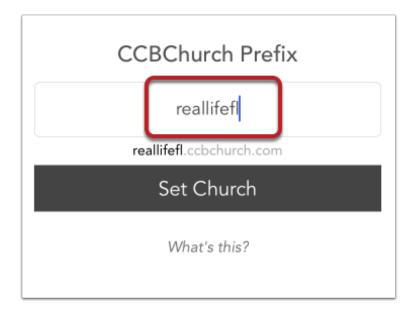

# 2. Sign In

When you open the LEAD App, it will prompt you for your church prefix.

#### Enter our CCB Church Prefix reallifefl

Login using your CCB username and password

Click on *Forgot username or password?* if you don't remember or don't have a username or password. Click here for more information on resetting your password.