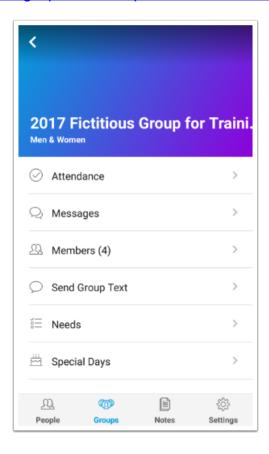

### 3. Groups Functionality

You can do the following within the Groups tab of the LEAD App if you are part of the leadership for that group:

- Attendance: take attendance or edit a previously entered attendance \*\*
- · Messages: send a new group message (email) to all group participants
- Members: add group members, view/update contact info
- Send Group Text: send a text to everyone in your group \*\*
- · Needs: add a group need
- · Special Days: see birthdays and anniversaries for the members of your group

Note that this app updates CCB - so anything you update is immediately available in CCB!

\*\* You must be part of the leadership team to have access to Attendance and Send Group Text functionality. If you think you should have that access but do not, verify that your group is set up correctly (see the training doc <u>Setting Up Your Group to Use the LEAD App</u>).