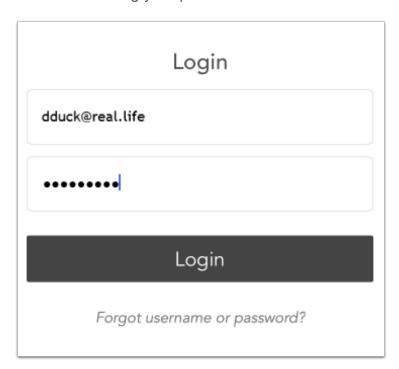

#### Enter our CCB Church Prefix reallifefl

Login using your CCB username and password

Click on *Forgot username or password?* if you don't remember or don't have a username or password. Click here for more information on resetting your password.