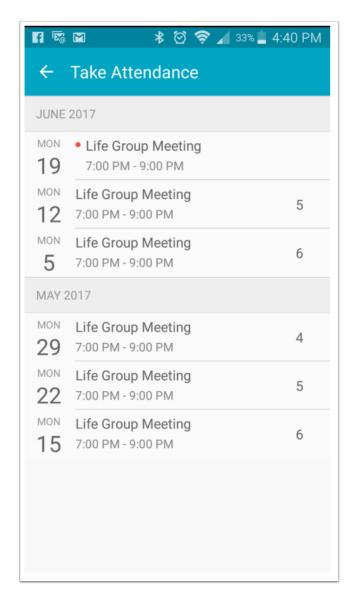

### 4. Attendance

Attendance can be taken or edited for the last 6 events.

<u>Click here</u> for more information on taking attendance using the LEAD App.

To use the additional features in the LEAD App, reference the CCB LEAD App help